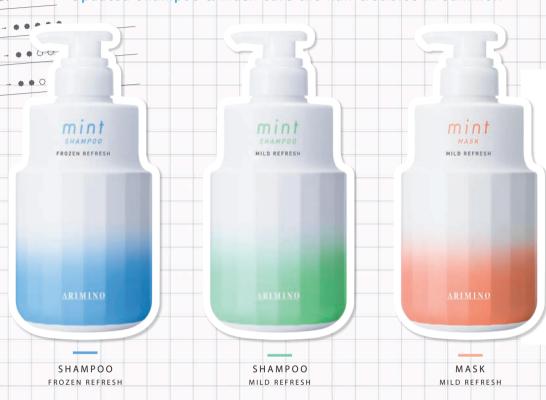

### CHECK!

As a summer shampoo, beloved Mint series offer you a choice. We offer shampoo with different feeling of cool sensation, and premium items which have excellent usability.

Shampoo with cool feeling

### Cool savon fragrance

Fresh and refreshing scent. Top notes transit refreshingly from citrus.

MINT SHAMPOO FROZEN REFRESH

250mL /550mL/ 1000mL

### Soft savon fragrance

Pure and gentle scent of soft-floral and refreshing spearmint.

MINT SHAMPOO MILD REFRESH

250mL /550mL/ 1000mL

Concentrative care mask

### Sunny spot tea fragrance

Feel at peace like teatime. Blend with lush citrus and mint.

MINT MASK MILD REFRESH <Scalp · Hair Treatment>

200g /550g/ 1000g