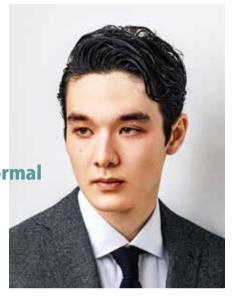

#### Tips for hair styling

- ①Blow dry to rise the roots of the hair.
- ②Spread GREASE on the palms, and apply to hair.

before

Tight & Formal style