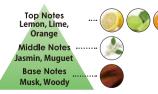

#### Masks the odor and retains the pleasant fragrance Fragrance Styling

The pleasant fragrance
Maintain Citrus • Musk fragrance