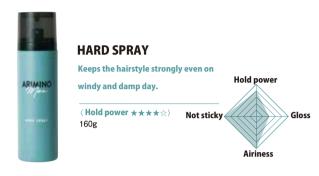

#### **HARD SPRAY**

Keeps the hairstyle strongly even on windy and damp day.

⟨Hold power★★★☆⟩

Not sticky Gloss

Airiness

**Hold power** 