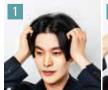

#### Tips for hair styling

- ①Blow dry to rise the roots of the hair.
- ②Spread GREASE on the palms, and apply to hair.

before

Tight & Formal style

#### Tips for hair styling

- ①Apply GEL to damp hair.
- 2 Part hair and style.

①Apply MILK to hair like wrapping hair ends from below.

**Hold** power

**Airiness** 

Gloss

②Shape and manipulate hair into desired style.

#### Tips for hair styling

- 2
- ①Apply to hair.
- ②Apply to hair roots to add more volume.