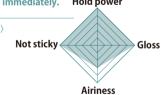

#### FREEZE KEEP GEL

Creates a lively gloss hairstyle without stickiness but does not coagulate immediately. Hold power

⟨Hold power★★★★⟩ 200g

#### **HARD SPRAY**

Keeps the hairstyle strongly even on windy and damp day.

⟨Hold power★★★☆⟩

Not sticky Gloss

Airiness

**Hold power** 