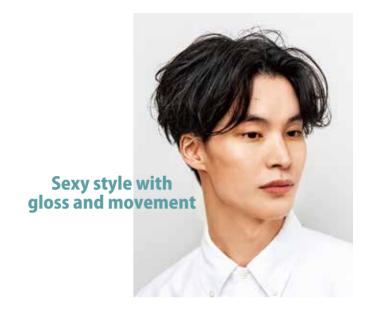

#### Tips for hair styling

- ①Blow dry to rise the roots of the hair.
- ②Spread GREASE on the palms, and apply to hair.

before

Tight & Formal style