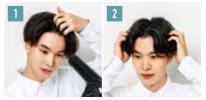

#### Tips for hair styling

- ①Blow dry to rise the roots of the hair.
- ②Spread GREASE on the palms, and apply to hair.

before

Tight & Formal style