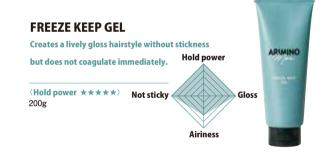

#### FREEZE KEEP GEL

Creates a lively gloss hairstyle without stickiness but does not coagulate immediately. Hold power

⟨Hold power★★★★⟩ 200g