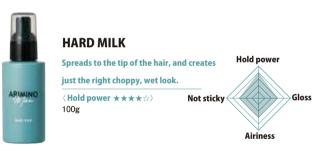

#### **HARD MILK**

Spreads to the tip of the hair, and creates just the right choppy, wet look.

〈Hold power★★★☆〉

Not sticky