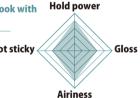

#### **HARD SPRAY**

Keeps the hairstyle strongly even on windy and damp day.

⟨Hold power★★★☆⟩

Not sticky Gloss

Airiness

**Hold power** 