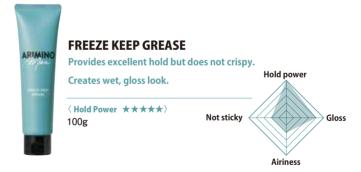

#### FREEZE KEEP GEL

Creates a lively gloss hairstyle without stickiness but does not coagulate immediately. Hold power

⟨Hold power★★★★⟩ 200g