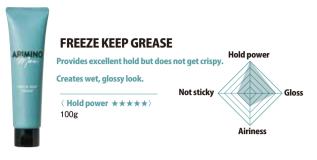

without stickiness but does not coagulate immediately. Hold power

⟨Hold power★★★★⟩ 200g





#### **HARD MILK**

Spreads to the tip of the hair, and creates just the right choppy, wet look.

〈Hold power★★★☆〉

Not sticky



#### **HARD SPRAY**

Keeps the hairstyle strongly even on windy and damp day.

⟨Hold power★★★☆⟩

Not sticky Gloss

Airiness

**Hold power** 

#### Tips for hair styling





- ①Apply GEL to damp hair.
- 2 Part hair and style.





①Apply MILK to hair like wrapping hair ends from below.

**Hold** power

**Airiness** 

Gloss

②Shape and manipulate hair into desired style.

#### Tips for hair styling



- 2
- ①Apply to hair.
- ②Apply to hair roots to add more volume.

# before

Natural movable style

#### **Provides excellent hold** and very pliable for best styling











#### **HARD BALM**



(Hold power ★★★★☆)

Not sticky



#### Tips for hair styling





- **1**Apply BALM to hair from middle parts to hair ends.
- 2 Shape and manipulate hair into desired style.





Pleasant scent that lasts long. Mask the odor produced by effective fragrance.

**Citrus Musk scent** 



\* Hair protect