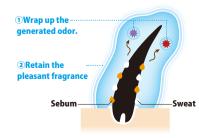

#### Masks the odor and retains the pleasant fragrance Fragrance Styling

The pleasant fragrance
Maintain Citrus • Musk fragrance

#### Tips for hair styling

- **1**Apply BALM to hair from middle parts to hair ends.
- 2 Shape and manipulate hair into desired style.

Pleasant scent that lasts long. Mask the odor produced by effective fragrance.

**Citrus Musk scent** 

\* Hair protect