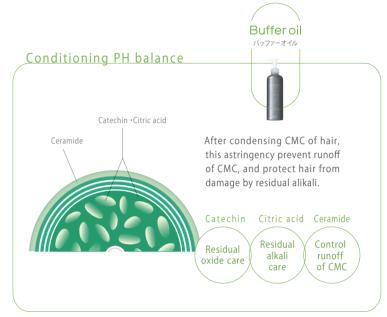

· · Cause of damage · · OAlkali agent in color/perm OActive oxygen by color/perm OLack of recombination in curling process Olron heat OAging OUV ray

····Cause of damage··· OAlkali agent in color/perm OCombing in color/straight perm application RESULT-

Uneven color Drv Less shine Fading Worse texture by cuticle damage