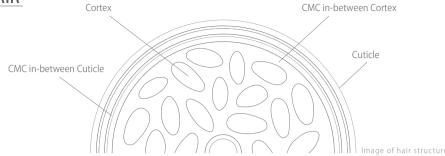

## STRUCTURE OF HAIR

#### CORTEX

Occupy the large part of hair structure, it's made of protein and it makes a strong contribution to strength/ flexibility. Since melanin exists inside cortex, it's related to staining part of hair color, and perm agent also works in cortex to create wave.

#### CMC in-between Cuticle

Consists of lipid material inbetween cuticle, bond between cuticle. CMC is the passage of product and it prevent excessive penetration of products and also prevent internal material flowing out of hair. It tightens up a cuticle, and gives hair smooth texture.

#### CMC in-between CORTFX

Consists of lipid material inbetween Cortex, bond between Cortex. CMC is the passage of product and it prevent moisture & nourishment flowing out of hair as well as breakage & distrix.

#### CUTICULE

Since the lipid-kind component of 18MEA is on the surface of hair, Hair is kept in hydrophobic, protected from external irritation. Also it prevent internal material flowing out of hair.