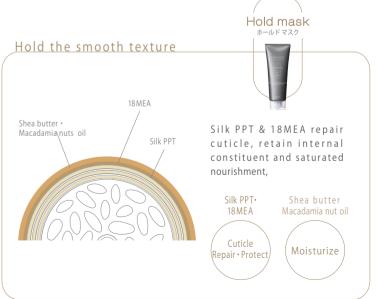

Smooth

feeling

MASK

| Effect             | Effect Protect  |                        | Assist   |          |                  | Control              |             | Reset                          | Texture     |                          | Keep                        |                                 |
|--------------------|-----------------|------------------------|----------|----------|------------------|----------------------|-------------|--------------------------------|-------------|--------------------------|-----------------------------|---------------------------------|
| Category           | PRE CARE        | PRE CARE               | PRE CARE | PRE CARE | PRE CARE         | MIDDLE CARE          | MIDDLE CARE | AFTER CARE①                    | AFTER CARE② | AFTER CARE②              | AFTER CARE②                 | AFTER CARE®                     |
| Main<br>ingredient | CMC<br>&<br>PPT | Polyphenol<br>&<br>PPT | CMC      | PPT      | Concentrated CMC | Catechin<br>&<br>CMC | CMC         | Carbonic acid<br>&<br>Platinum | Polyphenol  | CMC<br>&<br>Erucalactone | CMC<br>&<br>Hyaluronic acid | PPT & 18-Methyl Eicosanoic Acid |

#### CUTICULE

Since the lipid-kind component of 18MEA is on the surface of hair, Hair is kept in hydrophobic, protected from external irritation. Also it prevent internal material flowing out of hair.