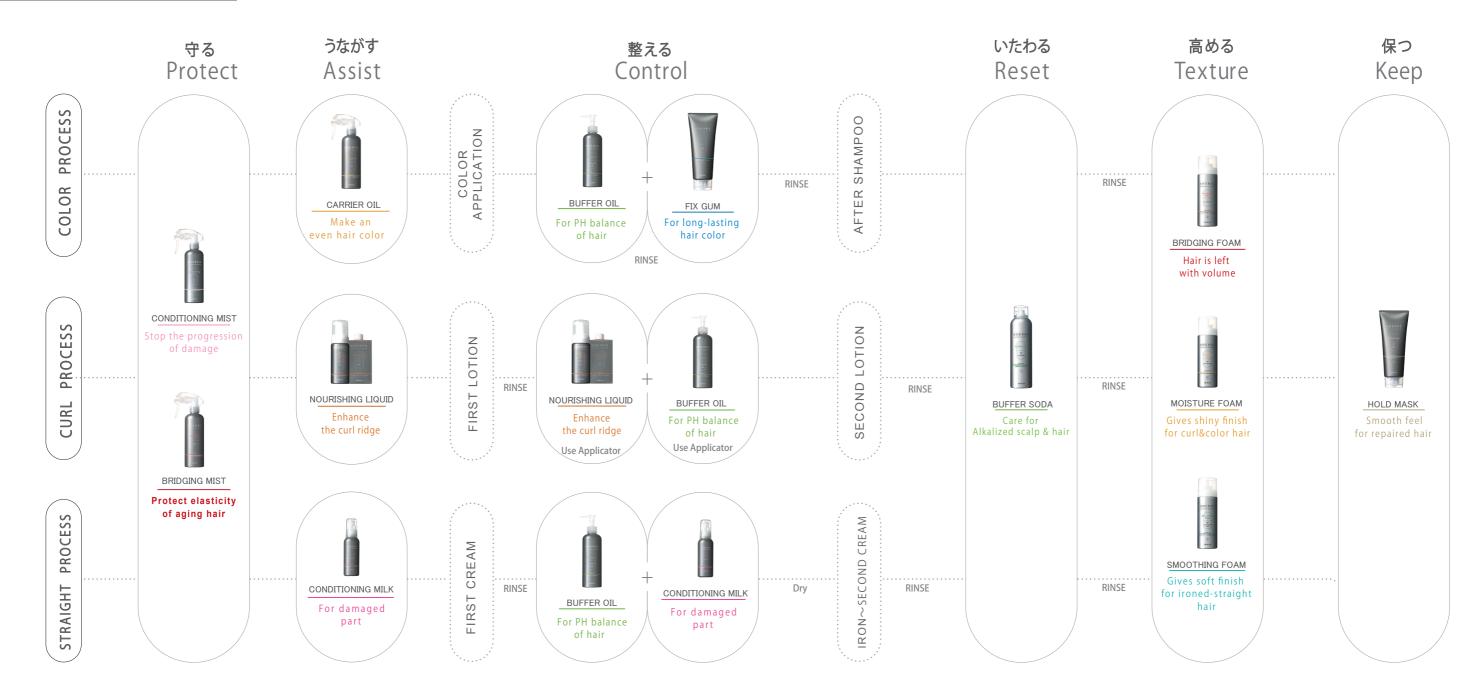

Enhance and evolve the support function
of pre to after care
which is necessary for hair design

CONDITIONING BRIDGING CARRIER NOURISHING CONDITIONING BUFFER FIX BUFFER MIST MIST OIL LIQUID MILK OIL GUM SODA For Stop Protect Create Enhance For damaged For Care for the progress of damage elasticity of the curl ridge straight hair PH balance of hair long-lasting alkalized scalp/hair an even aging hair hair color hair color

BRIDGINF

FOAM

Volume

finishing for

aging hair

MOISTURE

FOAM

Shiniy

finishig

for

SMOOTHING

FOAM

Soft

finishing

for

HOLD

Smooth

feeling

MASK

| Effect             | Effect Protect  |                        | Assist   |          |                  | Control              |             | Reset                          | Texture     |                          | Keep                        |                                 |
|--------------------|-----------------|------------------------|----------|----------|------------------|----------------------|-------------|--------------------------------|-------------|--------------------------|-----------------------------|---------------------------------|
| Category           | PRE CARE        | PRE CARE               | PRE CARE | PRE CARE | PRE CARE         | MIDDLE CARE          | MIDDLE CARE | AFTER CARE①                    | AFTER CARE② | AFTER CARE②              | AFTER CARE②                 | AFTER CARE®                     |
| Main<br>ingredient | CMC<br>&<br>PPT | Polyphenol<br>&<br>PPT | CMC      | PPT      | Concentrated CMC | Catechin<br>&<br>CMC | CMC         | Carbonic acid<br>&<br>Platinum | Polyphenol  | CMC<br>&<br>Erucalactone | CMC<br>&<br>Hyaluronic acid | PPT & 18-Methyl Eicosanoic Acid |

### 12 function to combine suitable care

Buffer soda

バッファー ソーダ

Soda & Platinum control

damage of scalp/ hair by the

2 K Glycyrhizinate Persimmon Tannin

Odor care

Control