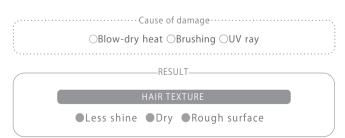

· · Cause of damage · · OAlkali agent in color/perm OActive oxygen by color/perm OLack of recombination in curling process Olron heat OAging OUV ray

····Cause of damage··· OAlkali agent in color/perm OCombing in color/straight perm application RESULT-

Uneven color Drv Less shine Fading Worse texture by cuticle damage