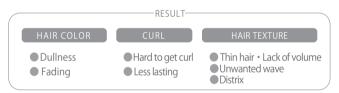

· · Cause of damage · · OAlkali agent in color/perm OActive oxygen by color/perm OLack of recombination in curling process Olron heat OAging OUV ray

····Cause of damage··· OAlkali agent in color/perm OCombing in color/straight perm application RESULT-

Uneven color Drv Less shine Fading Worse texture by cuticle damage