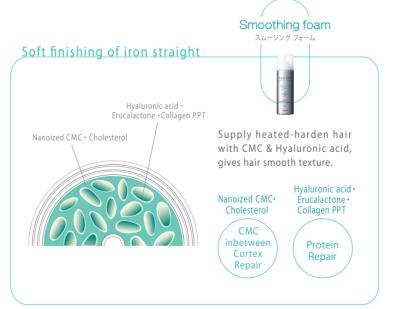

finishig

for

SMOOTHING

FOAM

Soft

finishing

for

HOLD

Smooth

feeling

MASK

| Effect             | Effect Protect  |                        | Assist   |          |                  | Control              |             | Reset                          | Texture     |                          | Keep                        |                                 |
|--------------------|-----------------|------------------------|----------|----------|------------------|----------------------|-------------|--------------------------------|-------------|--------------------------|-----------------------------|---------------------------------|
| Category           | PRE CARE        | PRE CARE               | PRE CARE | PRE CARE | PRE CARE         | MIDDLE CARE          | MIDDLE CARE | AFTER CARE①                    | AFTER CARE② | AFTER CARE②              | AFTER CARE②                 | AFTER CARE®                     |
| Main<br>ingredient | CMC<br>&<br>PPT | Polyphenol<br>&<br>PPT | CMC      | PPT      | Concentrated CMC | Catechin<br>&<br>CMC | CMC         | Carbonic acid<br>&<br>Platinum | Polyphenol  | CMC<br>&<br>Erucalactone | CMC<br>&<br>Hyaluronic acid | PPT & 18-Methyl Eicosanoic Acid |

#### CMC in-between Cuticle

Consists of lipid material inbetween cuticle, bond between cuticle. CMC is the passage of product and it prevent excessive penetration of products and also prevent internal material flowing out of hair. It tightens up a cuticle, and gives hair smooth texture.

#### CMC in-between CORTFX

Consists of lipid material inbetween Cortex, bond between Cortex. CMC is the passage of product and it prevent moisture & nourishment flowing out of hair as well as breakage & distrix.