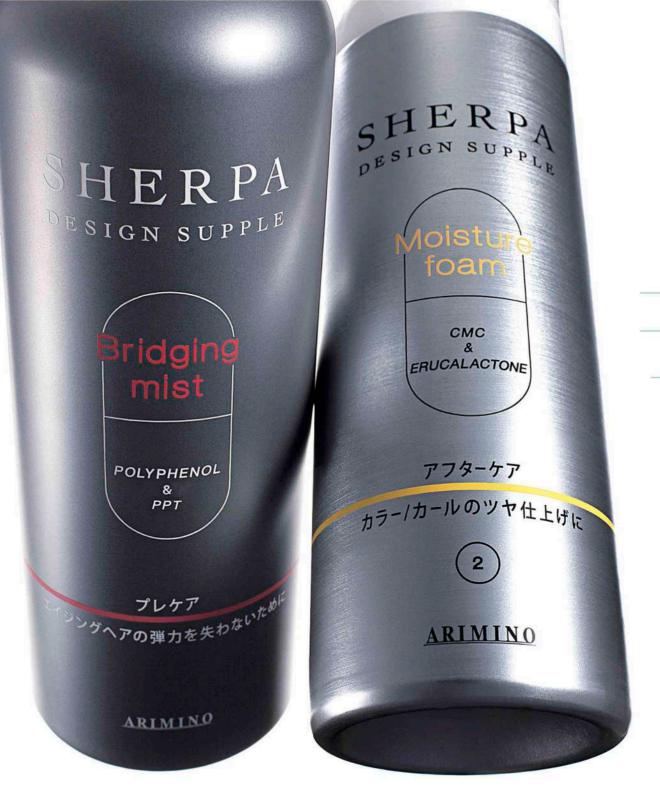

# High-penetration and persistence

After-care combined with color/perm process

First in the industry, dedicated aging pre-care

After-care which seeks finishing persistence,
and Aging care which gives hair volume,
are added to new lineup!

BRIDGINF

FOAM

Volume

finishing for

aging hair

MOISTURE

FOAM

Shiniy