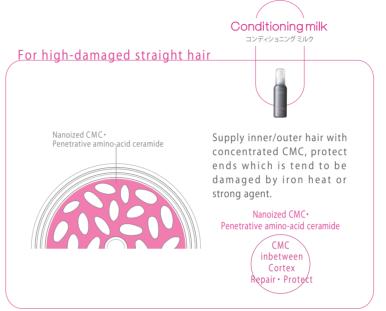

#### CMC in-between Cuticle

Consists of lipid material inbetween cuticle, bond between cuticle. CMC is the passage of product and it prevent excessive penetration of products and also prevent internal material flowing out of hair. It tightens up a cuticle, and gives hair smooth texture.

#### CMC in-between CORTFX

Consists of lipid material inbetween Cortex, bond between Cortex. CMC is the passage of product and it prevent moisture & nourishment flowing out of hair as well as breakage & distrix.