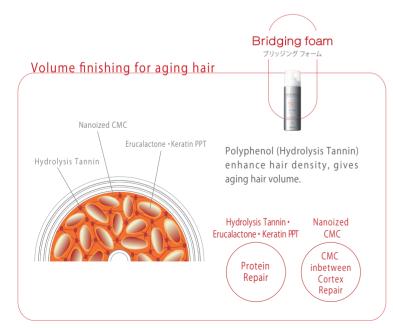

BRIDGINF

FOAM

Volume

finishing for

aging hair

MOISTURE

FOAM

Shiniy

#### CORTEX

Occupy the large part of hair structure, it's made of protein and it makes a strong contribution to strength/ flexibility. Since melanin exists inside cortex, it's related to staining part of hair color, and perm agent also works in cortex to create wave.