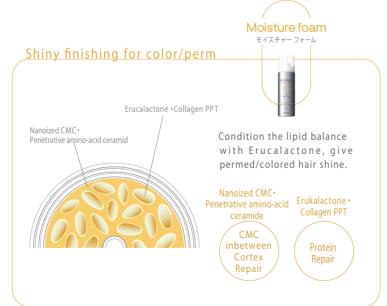

BRIDGINF

FOAM

Volume

finishing for

aging hair

MOISTURE

FOAM

Shiniy

finishig

for

SMOOTHING

FOAM

Soft

finishing

for

HOLD