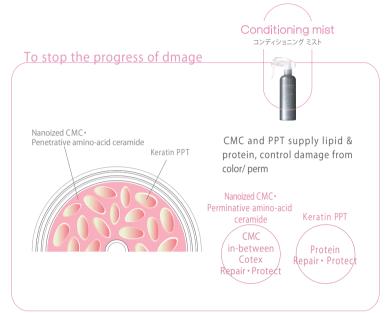

#### CMC in-between Cuticle

Consists of lipid material inbetween cuticle, bond between cuticle. CMC is the passage of product and it prevent excessive penetration of products and also prevent internal material flowing out of hair. It tightens up a cuticle, and gives hair smooth texture.

#### CMC in-between CORTFX

Consists of lipid material inbetween Cortex, bond between Cortex. CMC is the passage of product and it prevent moisture & nourishment flowing out of hair as well as breakage & distrix.

#### CUTICULE

Since the lipid-kind component of 18MEA is on the surface of hair, Hair is kept in hydrophobic, protected from external irritation. Also it prevent internal material flowing out of hair.