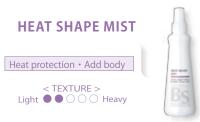

#### POINT OF USE ······

»To create volume on top of the hair, spray to the roots with holding strands. »To keep airy curlm spray liberally from inside of the hair.

189g (280mL)

230g

200mL

189g (280mL)

BOUNCY BASE WATER Airy bounce < TEXTURE > Light ● ○ ○ ○ Heavy Create volume on top of the hair.