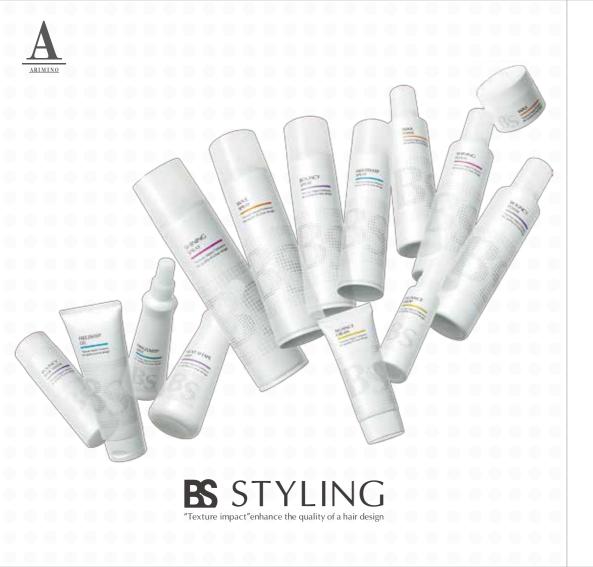

Texture often defines a hair style, distinguishing the good from the great. The BS STYLING series offers just the tools you need to creat a wide range of shapes and textures for endless possibilities in professional styling.

# GET SHINY LOOK

# SHINNING SPRAY Gloss • Tame Frizz < TEXTURE > Light •••••• Heavy

A weightless shine spray that reduces fly-aways.

POINT OF USE ..... »Apply all over to hair, hand-combing for more silky finish.

168g (280mL)

# **SHINING FOAM** Softness • Gloss

## < TEXTURE > Light ••••••

Ideal for both wavy or straight style. Especially good for dried, damaged hair. Leaves hair soft to the touch with a luminous finish.

#### POINT OF USE .....

»Apply to hair, brush and blow-dry for further shiny finish. »Apply to ends to moisturize.

230g

# WAX SPRAY Movable • Pircev look < TEXTURE > Light

Weightless and light texturizing wax spray. Creates body and dimension.

GET PIECEY LOOK AND MOVABLE STYLE

#### POINT OF USE .....

»To enhance piecey look, spray by strands. To create light movement, spray liberally throughout hair then manipulate into desired finish.

200g (280mL)

110g

#### WAX FOAM

#### Ridge Curl • Pircey look

< TEXTURE > Light • • • • • • Heavy

Ideal for curls or short defined finishes. Create soft and piecey curls.

POINT OF USE ..... »Apply to damp hair, blend well to create defined curl.

#### 230g

# MOISTURIZING, SOFT TEXTURED STYLE

100g

# Movable • Pircey look

WAX

< TEXTURE > Light •••• ••• Heavy

Flexible and piecev finish. Styles have a light weight and textured hold

#### POINT OF USE ·····

»Spread product in palms well, apply to hair to style into desired finish.

Keeps the style with medium hold, gives even the finest hair body and volume.

# FREEZE KEEP GEL

Wet look • Strong hold

< TEXTURE > Light • • • • • Heavy Ba

----

Create a tight wet look with a strong hold.

#### POINT OF USE

»Apply to wet hair for a better blend.

»To hold stronger, apply to hair and style, then set with dryer.

200mL

200g

190g