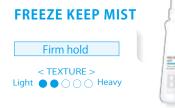

# FREEZE KEEP GEL

Wet look • Strong hold

< TEXTURE > Light • • • • • Heavy Ba

----

Create a tight wet look with a strong hold.

#### POINT OF USE

»Apply to wet hair for a better blend.

»To hold stronger, apply to hair and style, then set with dryer.

200mL

200g

190g