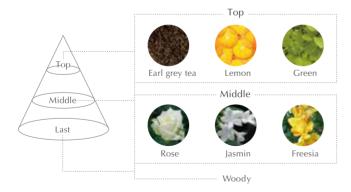

### <Fragrance>

Moisturize

Elegant, gentle citrus tea aroma for unisex

(写真はイメージです。)