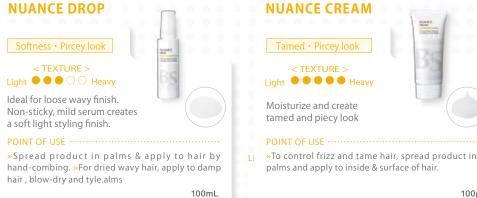

es hair soft to the touch with a luminous finish.

#### POINT OF USE .....

»Apply to hair, brush and blow-dry for further shiny finish. »Apply to ends to moisturize.

230g

# WAX SPRAY Movable • Pircev look < TEXTURE > Light

Weightless and light texturizing wax spray. Creates body and dimension.

GET PIECEY LOOK AND MOVABLE STYLE

#### POINT OF USE .....

»To enhance piecey look, spray by strands. To create light movement, spray liberally throughout hair then manipulate into desired finish.

200g (280mL)

110g

#### WAX FOAM

#### Ridge Curl • Pircey look

< TEXTURE > Light • • • • • • Heavy

Ideal for curls or short defined finishes. Create soft and piecey curls.

POINT OF USE ..... »Apply to damp hair, blend well to create defined curl.

#### 230g

# MOISTURIZING, SOFT TEXTURED STYLE



100g

# Movable • Pircey look

WAX

< TEXTURE > Light •••• ••• Heavy

Flexible and piecev finish. Styles have a light weight and textured hold

#### POINT OF USE ·····

»Spread product in palms well, apply to hair to style into desired finish.





Keeps the style with medium hold, gives even the finest hair body and volume.

#### POINT OF USE ······

»To create volume on top of the hair, spray to the roots with holding strands. »To keep airy curlm spray liberally from inside of the hair.

189g (280mL)



230g

200mL





189g (280mL)



BOUNCY BASE WATER Airy bounce < TEXTURE > Light ● ○ ○ ○ Heavy Create volume on top of the hair.

Provides light weight texture and body.

#### POINT OF USE ······

»Apply liberally to towel-dried hair from the roots to ends. Blow dry with holding strands